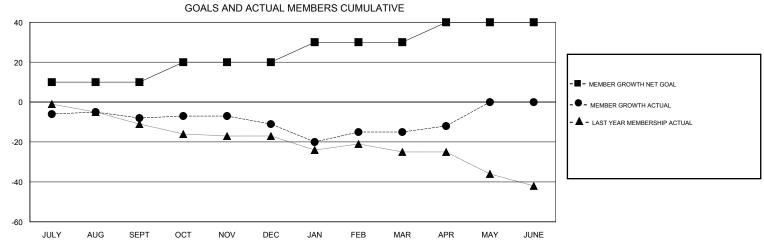

## LOCATION ESTONIA

| 0 | N 4 T | 0  |
|---|-------|----|
| G | IVLL  | CA |

| Clubs                 |               |           |               | Members               |                           |                         |                                                    |
|-----------------------|---------------|-----------|---------------|-----------------------|---------------------------|-------------------------|----------------------------------------------------|
| RESULTS FOR 2018-2019 |               |           |               | RESULTS FOR 2018-2019 |                           |                         |                                                    |
| QUARTER               | NEW CLUB GOAL | NEW CLUBS | DROPPED CLUBS | QUARTER               | MEMBER GROWTH NET<br>GOAL | MEMBER GROWTH<br>ACTUAL | DROPPED<br>MEMBERS ACTUAL<br>(including transfers) |
| JULY/AUG/SEPT         | 0             | 0         | 0             | JULY/AUG/SEPT         | 10                        | 4                       | 12                                                 |
| OCT/NOV/DEC           | 0             | 0         | 0             | OCT/NOV/DEC           | 10                        | 19                      | 21                                                 |
| JAN/FEB/MAR           | 0             | 0         | 0             | JAN/FEB/MAR           | 10                        | 8                       | 12                                                 |
| APR/MAY/JUNE          | 0             | 0         | 0             | APR/MAY/JUNE          | 10                        | 6                       | 3                                                  |